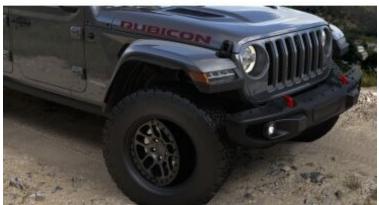

Wheels: 17-Inch x 8.0-Inch Beadlock-Capable Wheel \$0

Tires: LT315/70R17C 113/110S Tires \$0

**Doors:** Hinge-Gate Reinforcement by Mopar® \$675

**Tops:** Sky One-Touch® Power-Top \$4,095

Glass: Windshield with Corning Gorilla Glass \$95