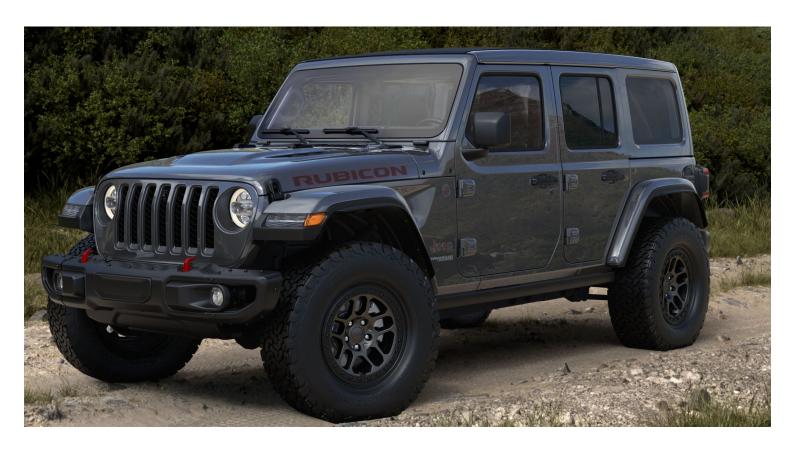

# 2021 WRANGLER UNLIMITED RUBICON 4X4

**NET PRICE** 

\$68,550

FINANCE ESTIMATE

\$963

monthly for 72 months

LEASE ESTIMATE

\$587

## **EXTERIOR**

Exterior Colors: Granite Crystal Metallic Clear-Coat Exterior Paint \$245

Grilles: Integrated Off-Road Camera \$595

**Stripes & Decals:** Lower Body Side Graphic by Mopar® \$245

Exterior Design: Body-Color Fender Flares \$695

Wheels: 17-Inch x 8.0-Inch Beadlock-Capable Wheel \$0

Tires: LT315/70R17C 113/110S Tires \$0

**Doors:** Hinge-Gate Reinforcement by Mopar® \$675

**Tops:** Sky One-Touch® Power-Top \$4,095

Glass: Windshield with Corning Gorilla Glass \$95