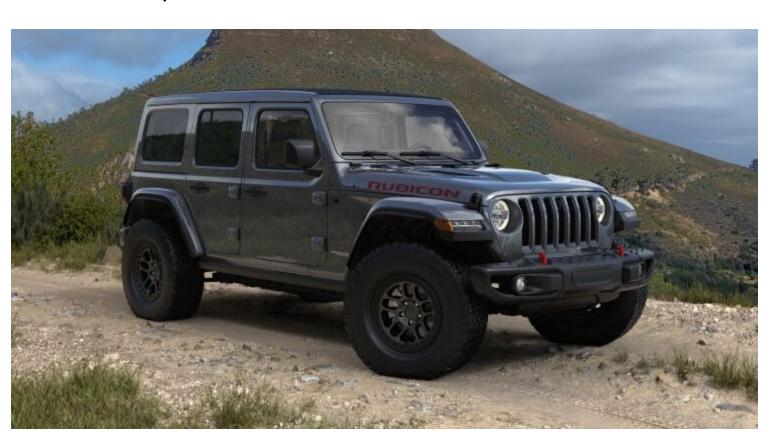

## **EXTERIOR**

Exterior Colors: Granite Crystal Metallic Clear-Coat Exterior Paint \$245

Grilles: Integrated Off-Road Camera \$595

**Stripes & Decals:** Lower Body Side Graphic by Mopar® \$245

Exterior Design: Body-Color Fender Flares \$695

Wheels: 17-Inch x 8.0-Inch Beadlock-Capable Wheel \$0

Tires: LT315/70R17C 113/110S Tires \$0

**Doors:** Hinge-Gate Reinforcement by Mopar® \$675

**Tops:** Sky One-Touch® Power-Top \$4,095

Glass: Windshield with Corning Gorilla Glass \$95