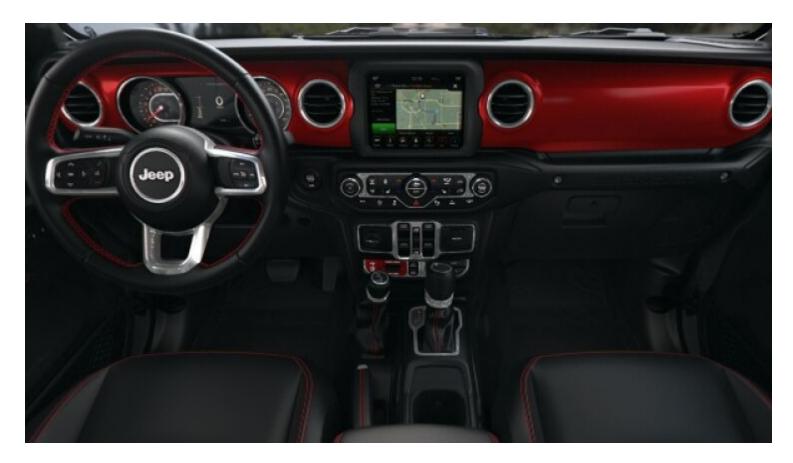

# **INTERIOR**

Interior Colors: Black Interior Color \$0

Seat Types: Leather-Trimmed Bucket Seats \$1,695

Entertainment: Uconnect® 4C NAV with 8.4-Inch Display \$0

**Speaker Systems:** Alpine® Premium Audio System \$1,295

Consoles & Storage: Cargo Tub Liner by Mopar® \$35

Floor Mats: All-Weather Floor Mats by Mopar® \$165

Additional Interior Features: Trail Rail™ Management System \$195

Additional Interior Features: Stainless Door Sill Guards by Mopar® \$195